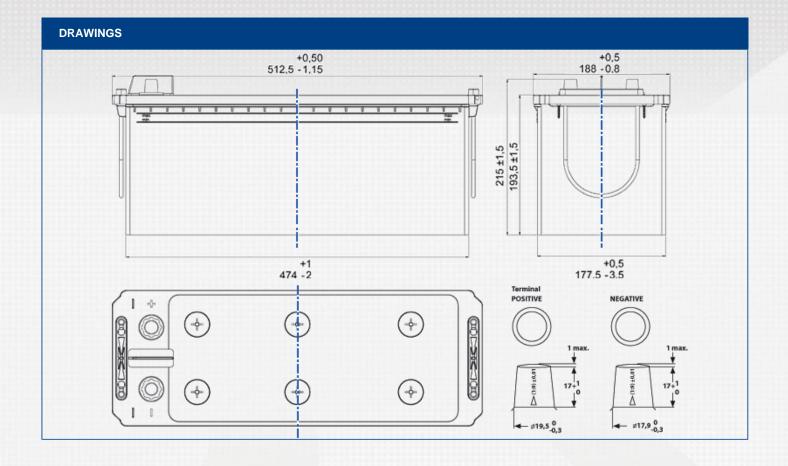

| TECHNICAL INFORMATION             |      |                     |       |  |
|-----------------------------------|------|---------------------|-------|--|
| Voltage [V]:                      | 12   | Height [mm]:        | 223   |  |
| Battery Capacity [Ah]:            | 140  | Base Hold-down:     | B00   |  |
| Battery Capacity 5h [Ah]:         | 119  | Layout:             | 3     |  |
| Cold Cranking Amps (CCA), EN [A]: | 800  | Terminal Types:     | 1     |  |
| Marine Cranking Amps (SAE) @ 0°C: | 1000 | Case Size:          | А     |  |
| Length [mm]:                      | 513  | Weight filled (kg): | 36,62 |  |
| Width [mm]:                       | 189  |                     |       |  |